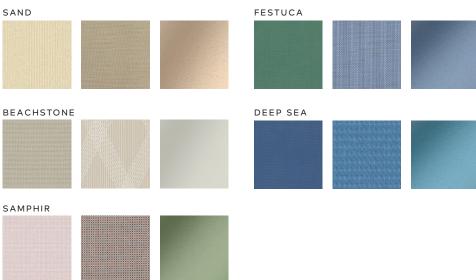

### COLOR OPTIONS

# Seclude

STRUCTURE:

contemporary daybed

Seclude is a contemporary daybed that provides a secluded hedonistic oasis, offering both protection from the sun and the ambiance of the surrounding landscape. A person sitting in the daybed can experience the landscape in various ways, depending on their position. The daybed structure visually frames the surroundings, offering a unique view of the scenery. Thanks to the airy sunshades and the mattress, Seclude can accommodate at least two people in a comfortable lying position. The geometric shape of the daybed reflects contemporary architecture and the natural environment. Its construction and textile colors have been inspired by the Mediterranean landscape, specifically the color of indigenous Mediterranean plants (grey-blue fescue and coastal samphire), or the colors of sand, rocks, and the deep sea.