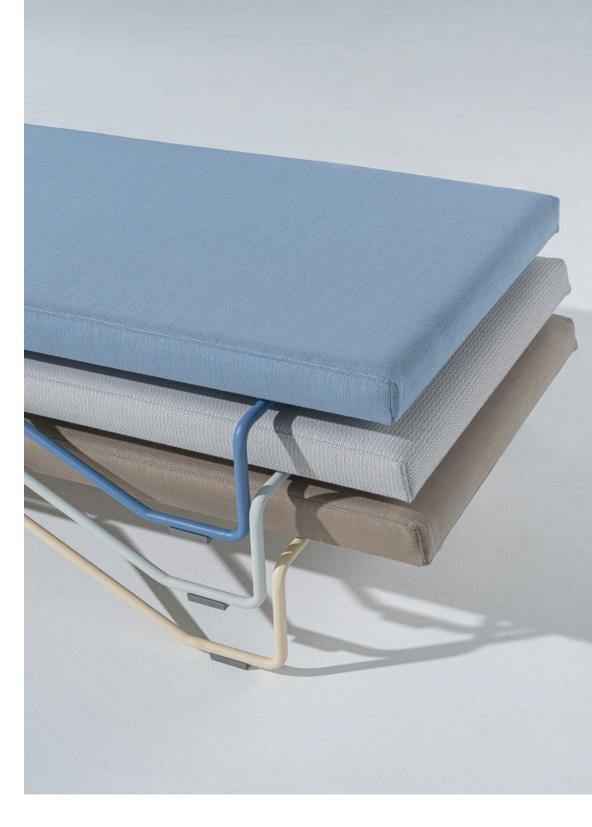

# Koltra

lounger

The Koltra lounger is designed for easy folding of the backrest without classic and complicated mechanisms. It is an innovative assembly system; the semi-sitting position is made so that the head pillow rotates around an axis and offers support. While the front (for the legs) is fixed, the rear (for the back and head) adjusts depending on the user's needs – allowing for two different positions. Also, the structure is made of bent tubing, which enables stacking. It is a completely new type of lounger and attractive as a standalone piece of furniture, but it also works great when combined with other Koltra loungers.

STRUCTURE: SUPPORT CUSHION:

stainless steel, powder-coated WP plywood, polyurethane foam, waterproof fabric