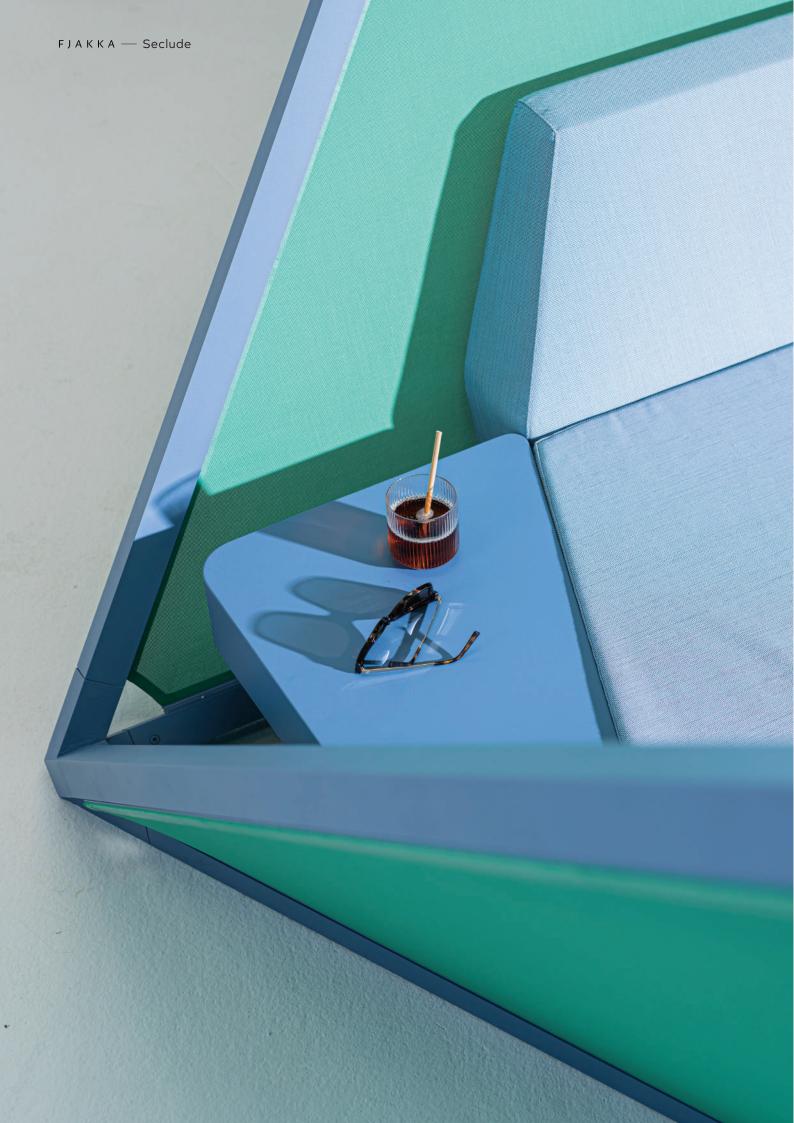

# Seclude

STRUCTURE:

contemporary daybed

Seclude is a contemporary daybed that provides a secluded hedonistic oasis, offering both protection from the sun and the ambiance of the surrounding landscape. A person sitting in the daybed can experience the landscape in various ways, depending on their position. The daybed structure visually frames the surroundings, offering a unique view of the scenery. Thanks to the airy sunshades and the mattress, Seclude can accommodate at least two people in a comfortable lying position. The geometric shape of the daybed reflects contemporary architecture and the natural environment. Its construction and textile colors have been inspired by the Mediterranean landscape, specifically the color of indigenous Mediterranean plants (grey-blue fescue and coastal samphire), or the colors of sand, rocks, and the deep sea.