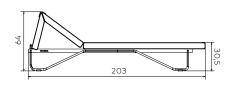

# Koltra

lounger

The Koltra lounger is designed for easy folding of the backrest without classic and complicated mechanisms. It is an innovative assembly system; the semi-sitting position is made so that the head pillow rotates around an axis and offers support. While the front (for the legs) is fixed, the rear (for the back and head) adjusts depending on the user's needs – allowing for two different positions. Also, the structure is made of bent tubing, which enables stacking. It is a completely new type of lounger and attractive as a standalone piece of furniture, but it also works great when combined with other Koltra loungers.

STRUCTURE: SUPPORT CUSHION:

stainless steel, powder-coated WP plywood, polyurethane foam, waterproof fabric