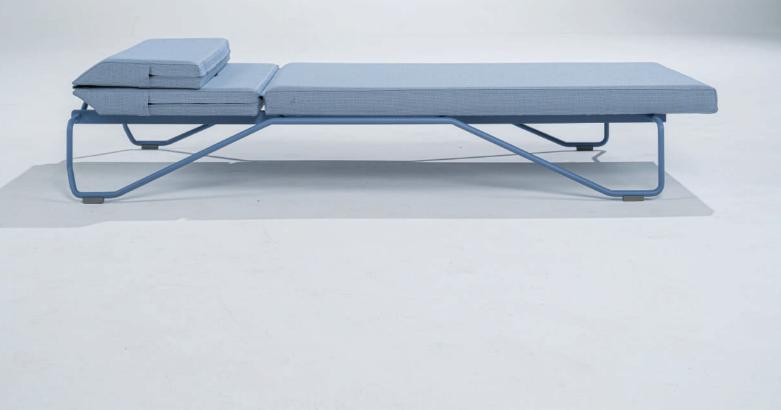

# Koltra

lounger

The Koltra lounger is designed for easy folding of the backrest without classic and complicated mechanisms. It is an innovative assembly system; the semi-sitting position is made so that the head pillow rotates around an axis and offers support. While the front (for the legs) is fixed, the rear (for the back and head) adjusts depending on the user's needs – allowing for two different positions. Also, the structure is made of bent tubing, which enables stacking. It is a completely new type of lounger and attractive as a standalone piece of furniture, but it also works great when combined with other Koltra loungers.

STRUCTURE: SUPPORT CUSHION:

stainless steel, powder-coated WP plywood, polyurethane foam, waterproof fabric