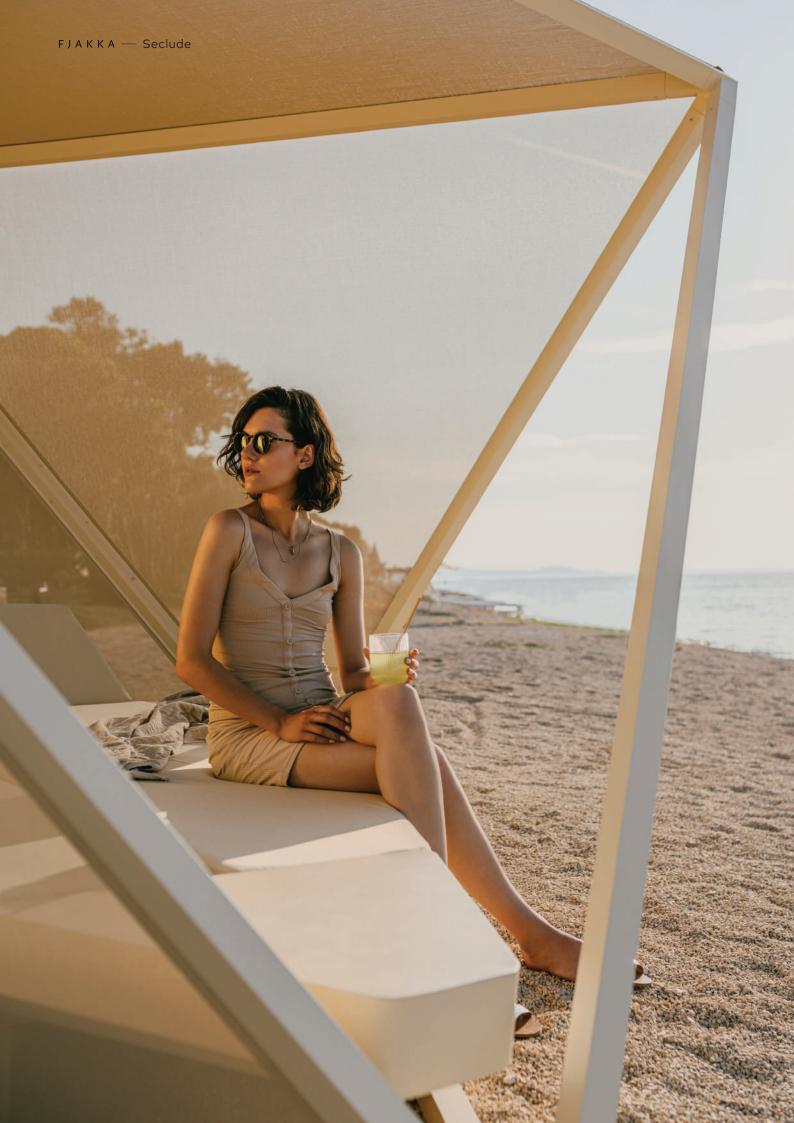

# Seclude

STRUCTURE:

contemporary daybed

Seclude is a contemporary daybed that provides a secluded hedonistic oasis, offering both protection from the sun and the ambiance of the surrounding landscape. A person sitting in the daybed can experience the landscape in various ways, depending on their position. The daybed structure visually frames the surroundings, offering a unique view of the scenery. Thanks to the airy sunshades and the mattress, Seclude can accommodate at least two people in a comfortable lying position. The geometric shape of the daybed reflects contemporary architecture and the natural environment. Its construction and textile colors have been inspired by the Mediterranean landscape, specifically the color of indigenous Mediterranean plants (grey-blue fescue and coastal samphire), or the colors of sand, rocks, and the deep sea.

and the deep sea.

aluminum, powder-coated

BACKREST/MATTRESS: polyurethane foam, water resistant fabric

SHADE: mesh fabric

SIDE AND FRONT TABLES: aluminum plate, powder-coated