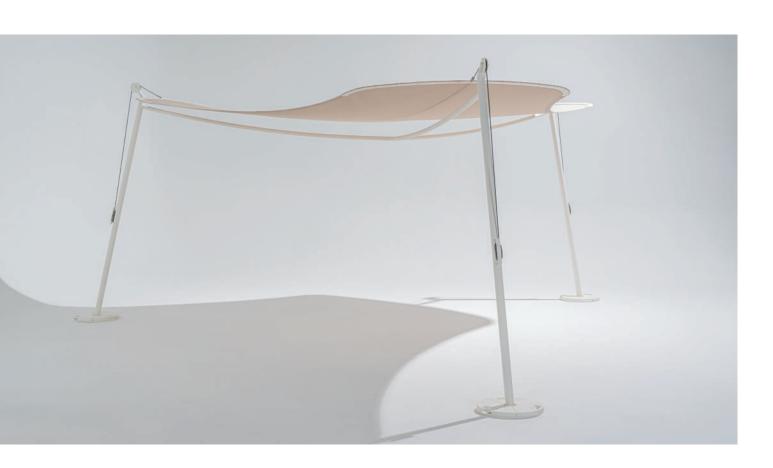

### Nuer

shade

The shape of the Nuer shade has been designed for different outdoor uses – a radially symmetrical, tripartite shape that adapts optimally to many situations. Stability and weather resistance are achieved by incorporating three pillars inspired by the design and details of sailing boats. The shade is mounted using a simple and intuitive system of pulleys, cleats and marine rope. The precise workmanship and emphasis on details pay homage to maritime tradition and knowledge.

STRUCTURE: SHADE: TENSION ROPE: aluminum, powder-coated fabric, aluminum reinforcements polyester, nylon

PULLEY SYSTEM: PTFE roller

BASE WEIGHTS: solid aluminum, powder-coated