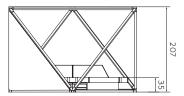

# Seclude

STRUCTURE:

contemporary daybed

Seclude is a contemporary daybed that provides a secluded hedonistic oasis, offering both protection from the sun and the ambiance of the surrounding landscape. A person sitting in the daybed can experience the landscape in various ways, depending on their position. The daybed structure visually frames the surroundings, offering a unique view of the scenery. Thanks to the airy sunshades and the mattress, Seclude can accommodate at least two people in a comfortable lying position. The geometric shape of the daybed reflects contemporary architecture and the natural environment. Its construction and textile colors have been inspired by the Mediterranean landscape, specifically the color of indigenous Mediterranean plants (grey-blue fescue and coastal samphire), or the colors of sand, rocks, and the deep sea.

and the deep sea.

aluminum, powder-coated

BACKREST/MATTRESS: polyurethane foam, water resistant fabric

SHADE: mesh fabric

SIDE AND FRONT TABLES: aluminum plate, powder-coated