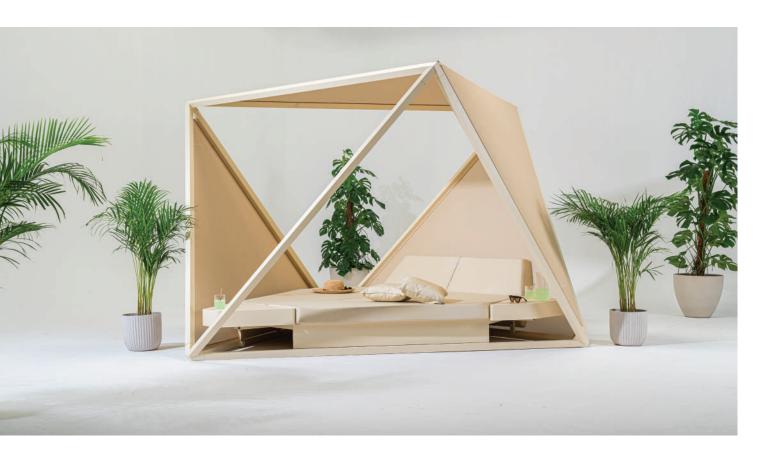

# Seclude

STRUCTURE:

contemporary daybed

Seclude is a contemporary daybed that provides a secluded hedonistic oasis, offering both protection from the sun and the ambiance of the surrounding landscape. A person sitting in the daybed can experience the landscape in various ways, depending on their position. The daybed structure visually frames the surroundings, offering a unique view of the scenery. Thanks to the airy sunshades and the mattress, Seclude can accommodate at least two people in a comfortable lying position. The geometric shape of the daybed reflects contemporary architecture and the natural environment. Its construction and textile colors have been inspired by the Mediterranean landscape, specifically the color of indigenous Mediterranean plants (grey-blue fescue and coastal samphire), or the colors of sand, rocks, and the deep sea.

and the deep sea.

aluminum, powder-coated

BACKREST/MATTRESS: polyurethane foam, water resistant fabric

SHADE: mesh fabric

SIDE AND FRONT TABLES: aluminum plate, powder-coated