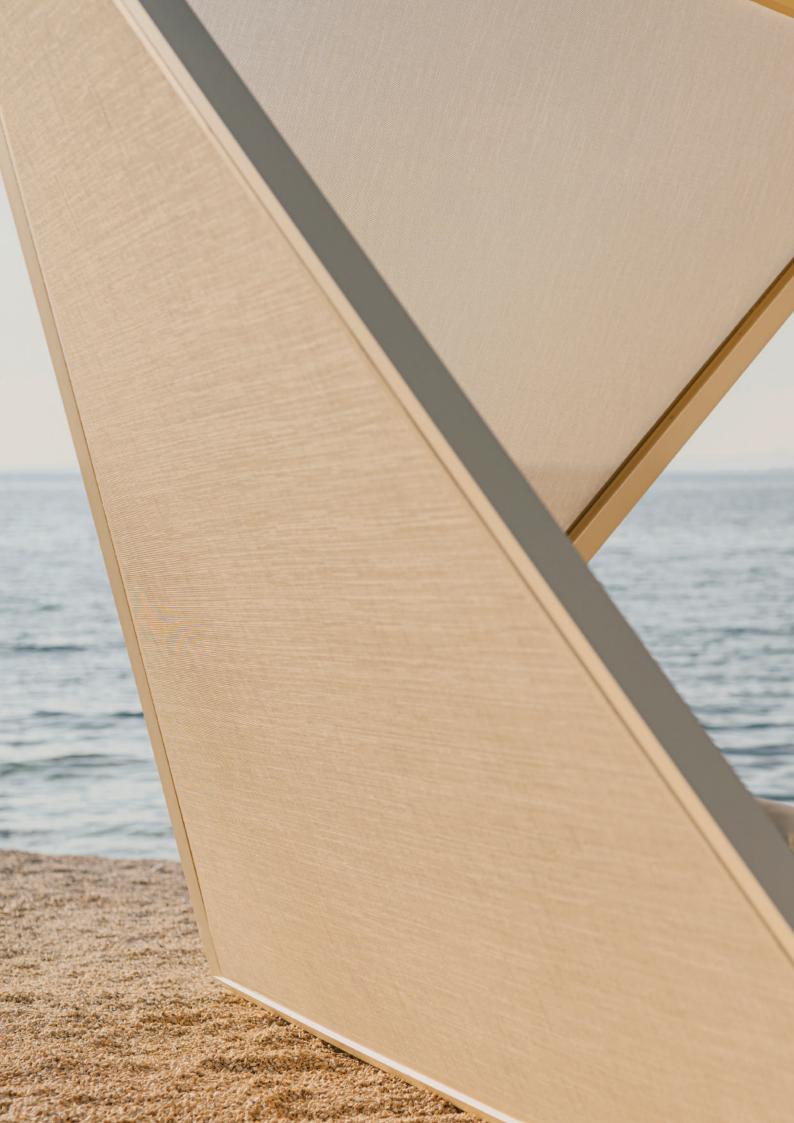

### Nuer

shade

The shape of the Nuer shade has been designed for different outdoor uses – a radially symmetrical, tripartite shape that adapts optimally to many situations. Stability and weather resistance are achieved by incorporating three pillars inspired by the design and details of sailing boats. The shade is mounted using a simple and intuitive system of pulleys, cleats and marine rope. The precise workmanship and emphasis on details pay homage to maritime tradition and knowledge.

STRUCTURE: SHADE: TENSION ROPE: aluminum, powder-coated fabric, aluminum reinforcements polyester, nylon

PULLEY SYSTEM: PTFE roller

BASE WEIGHTS: solid aluminum, powder-coated