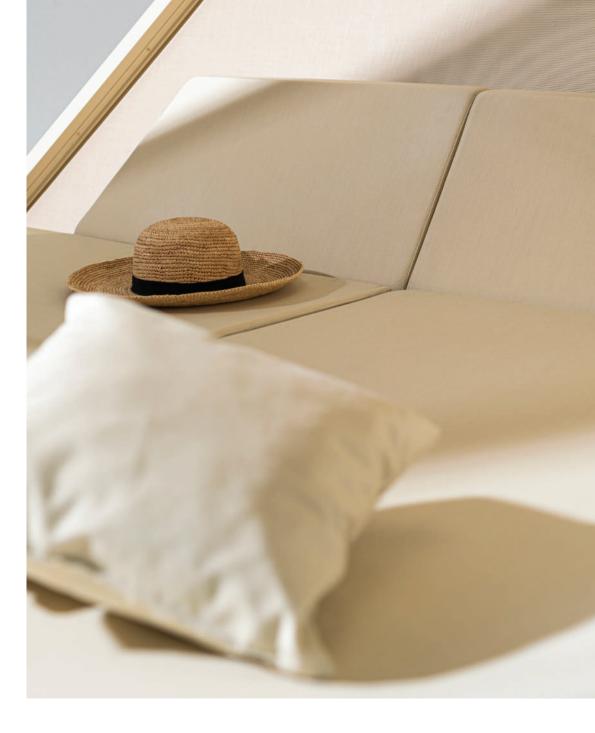

# Seclude

STRUCTURE:

contemporary daybed

Seclude is a contemporary daybed that provides a secluded hedonistic oasis, offering both protection from the sun and the ambiance of the surrounding landscape. A person sitting in the daybed can experience the landscape in various ways, depending on their position. The daybed structure visually frames the surroundings, offering a unique view of the scenery. Thanks to the airy sunshades and the mattress, Seclude can accommodate at least two people in a comfortable lying position. The geometric shape of the daybed reflects contemporary architecture and the natural environment. Its construction and textile colors have been inspired by the Mediterranean landscape, specifically the color of indigenous Mediterranean plants (grey-blue fescue and coastal samphire), or the colors of sand, rocks, and the deep sea.