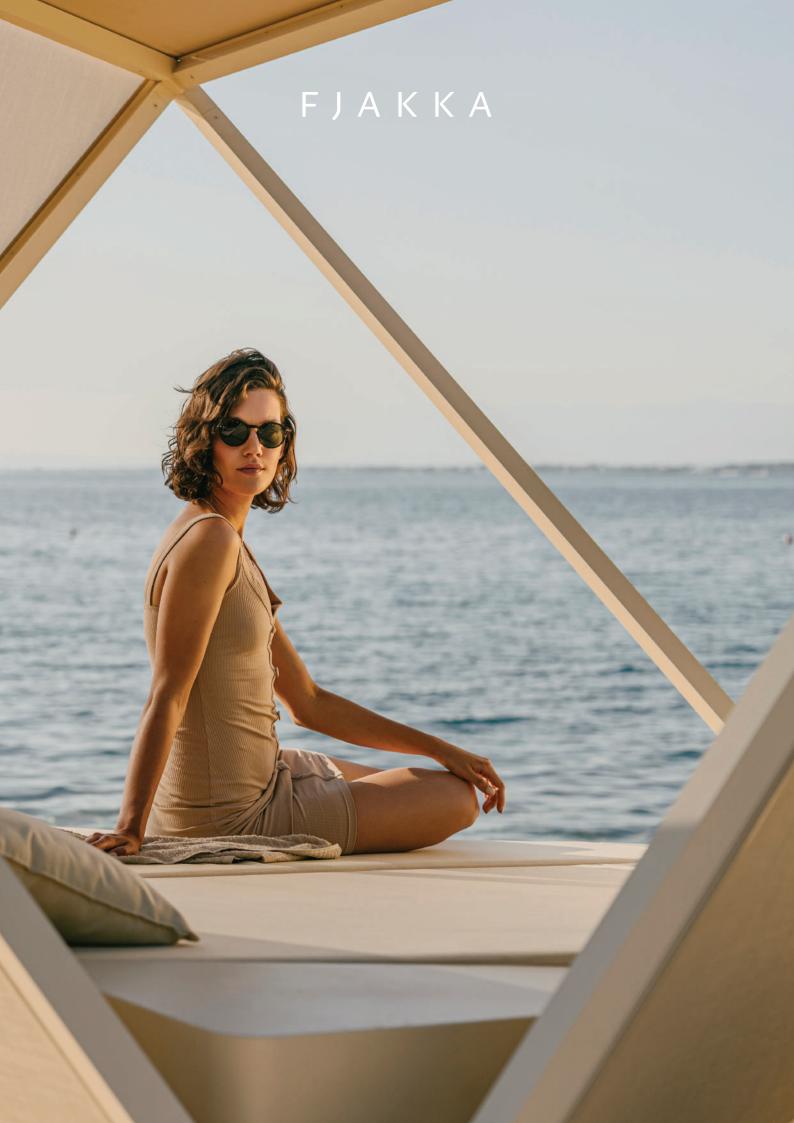

# Seclude

STRUCTURE:

contemporary daybed

Seclude is a contemporary daybed that provides a secluded hedonistic oasis, offering both protection from the sun and the ambiance of the surrounding landscape. A person sitting in the daybed can experience the landscape in various ways, depending on their position. The daybed structure visually frames the surroundings, offering a unique view of the scenery. Thanks to the airy sunshades and the mattress, Seclude can accommodate at least two people in a comfortable lying position. The geometric shape of the daybed reflects contemporary architecture and the natural environment. Its construction and textile colors have been inspired by the Mediterranean landscape, specifically the color of indigenous Mediterranean plants (grey-blue fescue and coastal samphire), or the colors of sand, rocks, and the deep sea.