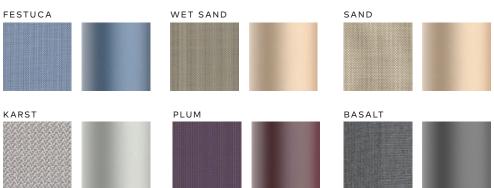

OLOR OPTIONS







# Koltra

lounger

The Koltra lounger is designed for easy folding of the backrest without classic and complicated mechanisms. It is an innovative assembly system; the semi-sitting position is made so that the head pillow rotates around an axis and offers support. While the front (for the legs) is fixed, the rear (for the back and head) adjusts depending on the user's needs – allowing for two different positions. Also, the structure is made of bent tubing, which enables stacking. It is a completely new type of lounger and attractive as a standalone piece of furniture, but it also works great when combined with other Koltra loungers.





STRUCTURE: SUPPORT CUSHION:

stainless steel, powder-coated WP plywood, polyurethane foam, waterproof fabric





#### COLOR OPTIONS









### Nuer

shade

The shape of the Nuer shade has been designed for different outdoor uses – a radially symmetrical, tripartite shape that adapts optimally to many situations. Stability and weather resistance are achieved by incorporating three pillars inspired by the design and details of sailing boats. The shade is mounted using a simple and intuitive system of pulleys, cleats and marine rope. The precise workmanship and emphasis on details pay homage to maritime tradition and knowledge.

STRUCTURE: SHADE: TENSION ROPE: aluminum, powder-coated fabric, aluminum reinforcements polyester, nylon

PULLEY SYSTEM: PTFE roller

BASE WEIGHTS: solid aluminum, powder-coated









### COLOR OPTIONS







# Contact

FJAKKA

info@fjakka.com www.fjakka.com

Belina d.o.o.

Vrtnjakovec 131, 49