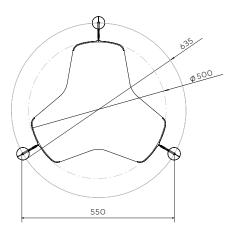

### Nuer

shade

The shape of the Nuer shade has been designed for different outdoor uses – a radially symmetrical, tripartite shape that adapts optimally to many situations. Stability and weather resistance are achieved by incorporating three pillars inspired by the design and details of sailing boats. The shade is mounted using a simple and intuitive system of pulleys, cleats and marine rope. The precise workmanship and emphasis on details pay homage to maritime tradition and knowledge.

STRUCTURE: SHADE: TENSION ROPE: aluminum, powder-coated fabric, aluminum reinforcements polyester, nylon

PULLEY SYSTEM: PTFE roller

BASE WEIGHTS: solid aluminum, powder-coated