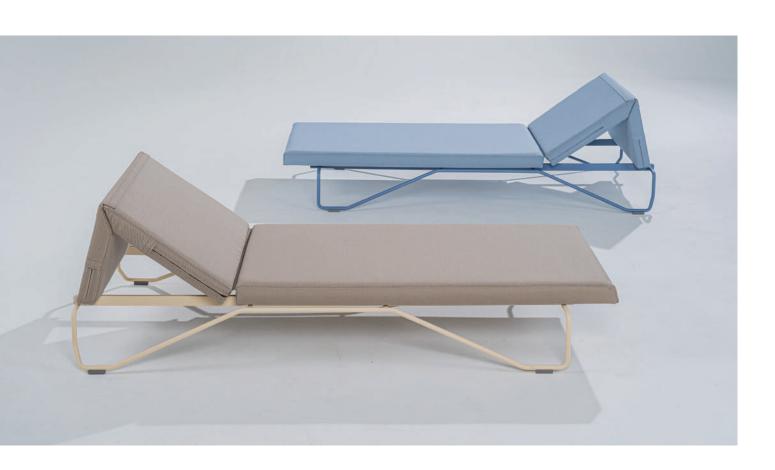

# Koltra

lounger

The Koltra lounger is designed for easy folding of the backrest without classic and complicated mechanisms. It is an innovative assembly system; the semi-sitting position is made so that the head pillow rotates around an axis and offers support. While the front (for the legs) is fixed, the rear (for the back and head) adjusts depending on the user's needs – allowing for two different positions. Also, the structure is made of bent tubing, which enables stacking. It is a completely new type of lounger and attractive as a standalone piece of furniture, but it also works great when combined with other Koltra loungers.

STRUCTURE: SUPPORT CUSHION:

stainless steel, powder-coated WP plywood, polyurethane foam, waterproof fabric