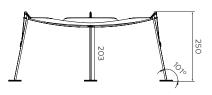

### Nuer

shade

The shape of the Nuer shade has been designed for different outdoor uses – a radially symmetrical, tripartite shape that adapts optimally to many situations. Stability and weather resistance are achieved by incorporating three pillars inspired by the design and details of sailing boats. The shade is mounted using a simple and intuitive system of pulleys, cleats and marine rope. The precise workmanship and emphasis on details pay homage to maritime tradition and knowledge.

STRUCTURE: SHADE: TENSION ROPE: aluminum, powder-coated fabric, aluminum reinforcements polyester, nylon

PULLEY SYSTEM: PTFE roller

BASE WEIGHTS: solid aluminum, powder-coated