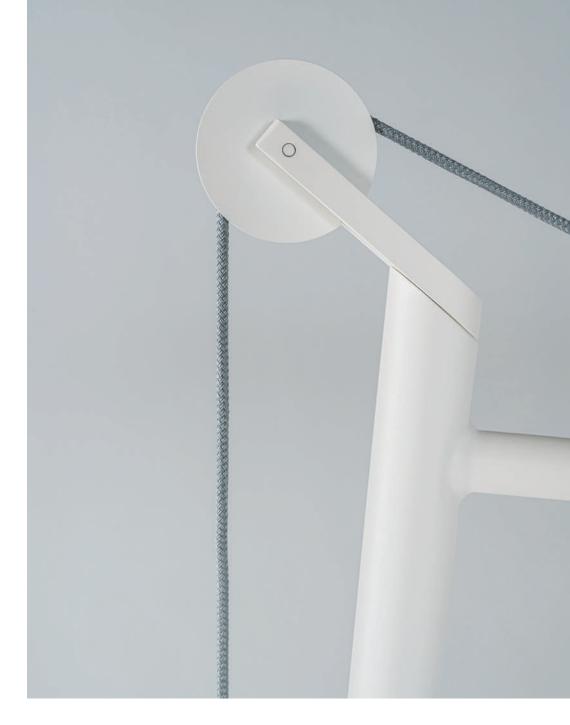

### Nuer

shade

The shape of the Nuer shade has been designed for different outdoor uses – a radially symmetrical, tripartite shape that adapts optimally to many situations. Stability and weather resistance are achieved by incorporating three pillars inspired by the design and details of sailing boats. The shade is mounted using a simple and intuitive system of pulleys, cleats and marine rope. The precise workmanship and emphasis on details pay homage to maritime tradition and knowledge.

STRUCTURE: SHADE: TENSION ROPE: aluminum, powder-coated fabric, aluminum reinforcements polyester, nylon

PULLEY SYSTEM: PTFE roller

BASE WEIGHTS: solid aluminum, powder-coated