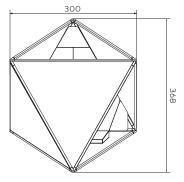

# Seclude

STRUCTURE:

contemporary daybed

Seclude is a contemporary daybed that provides a secluded hedonistic oasis, offering both protection from the sun and the ambiance of the surrounding landscape. A person sitting in the daybed can experience the landscape in various ways, depending on their position. The daybed structure visually frames the surroundings, offering a unique view of the scenery. Thanks to the airy sunshades and the mattress, Seclude can accommodate at least two people in a comfortable lying position. The geometric shape of the daybed reflects contemporary architecture and the natural environment. Its construction and textile colors have been inspired by the Mediterranean landscape, specifically the color of indigenous Mediterranean plants (grey-blue fescue and coastal samphire), or the colors of sand, rocks, and the deep sea.

and the deep sea.

aluminum, powder-coated

BACKREST/MATTRESS: polyurethane foam, water resistant fabric

SHADE: mesh fabric

SIDE AND FRONT TABLES: aluminum plate, powder-coated