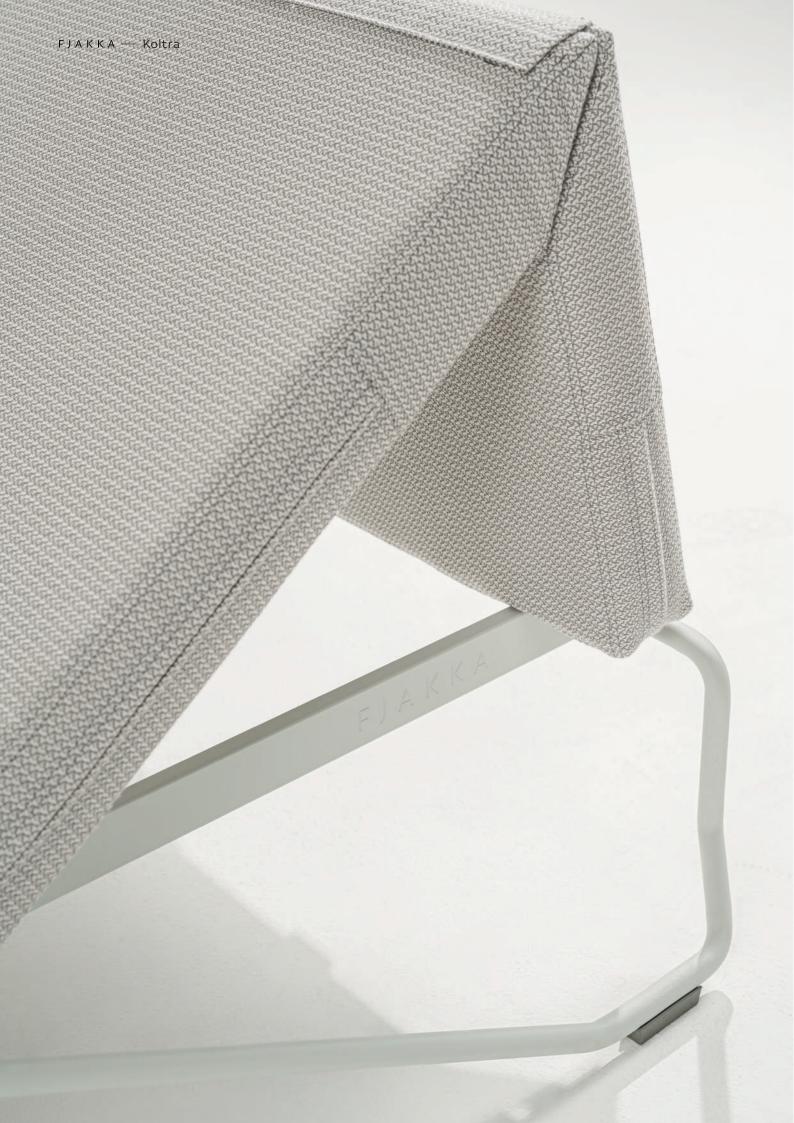

# Koltra

lounger

The Koltra lounger is designed for easy folding of the backrest without classic and complicated mechanisms. It is an innovative assembly system; the semi-sitting position is made so that the head pillow rotates around an axis and offers support. While the front (for the legs) is fixed, the rear (for the back and head) adjusts depending on the user's needs – allowing for two different positions. Also, the structure is made of bent tubing, which enables stacking. It is a completely new type of lounger and attractive as a standalone piece of furniture, but it also works great when combined with other Koltra loungers.

STRUCTURE: SUPPORT CUSHION:

stainless steel, powder-coated WP plywood, polyurethane foam, waterproof fabric