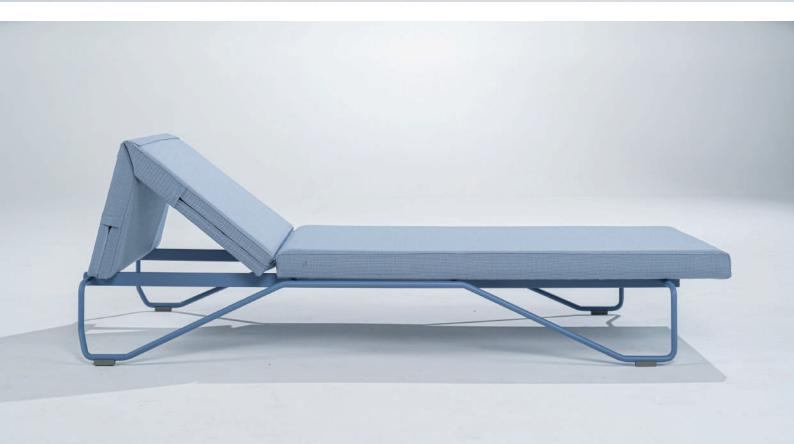

# Koltra

lounger

The Koltra lounger is designed for easy folding of the backrest without classic and complicated mechanisms. It is an innovative assembly system; the semi-sitting position is made so that the head pillow rotates around an axis and offers support. While the front (for the legs) is fixed, the rear (for the back and head) adjusts depending on the user's needs – allowing for two different positions. Also, the structure is made of bent tubing, which enables stacking. It is a completely new type of lounger and attractive as a standalone piece of furniture, but it also works great when combined with other Koltra loungers.

STRUCTURE: SUPPORT CUSHION:

stainless steel, powder-coated WP plywood, polyurethane foam, waterproof fabric