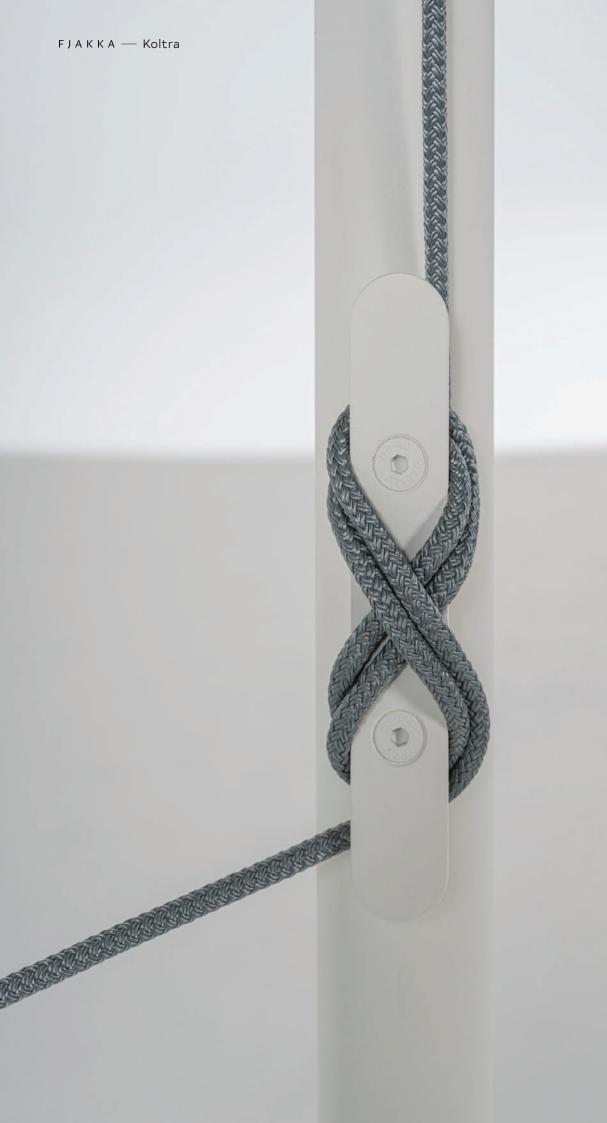

### Nuer

shade

The shape of the Nuer shade has been designed for different outdoor uses – a radially symmetrical, tripartite shape that adapts optimally to many situations. Stability and weather resistance are achieved by incorporating three pillars inspired by the design and details of sailing boats. The shade is mounted using a simple and intuitive system of pulleys, cleats and marine rope. The precise workmanship and emphasis on details pay homage to maritime tradition and knowledge.

STRUCTURE: SHADE: TENSION ROPE: aluminum, powder-coated fabric, aluminum reinforcements polyester, nylon

PULLEY SYSTEM: PTFE roller

BASE WEIGHTS: solid aluminum, powder-coated