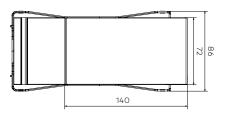

# Koltra

lounger

The Koltra lounger is designed for easy folding of the backrest without classic and complicated mechanisms. It is an innovative assembly system; the semi-sitting position is made so that the head pillow rotates around an axis and offers support. While the front (for the legs) is fixed, the rear (for the back and head) adjusts depending on the user's needs – allowing for two different positions. Also, the structure is made of bent tubing, which enables stacking. It is a completely new type of lounger and attractive as a standalone piece of furniture, but it also works great when combined with other Koltra loungers.

STRUCTURE: SUPPORT CUSHION:

stainless steel, powder-coated WP plywood, polyurethane foam, waterproof fabric