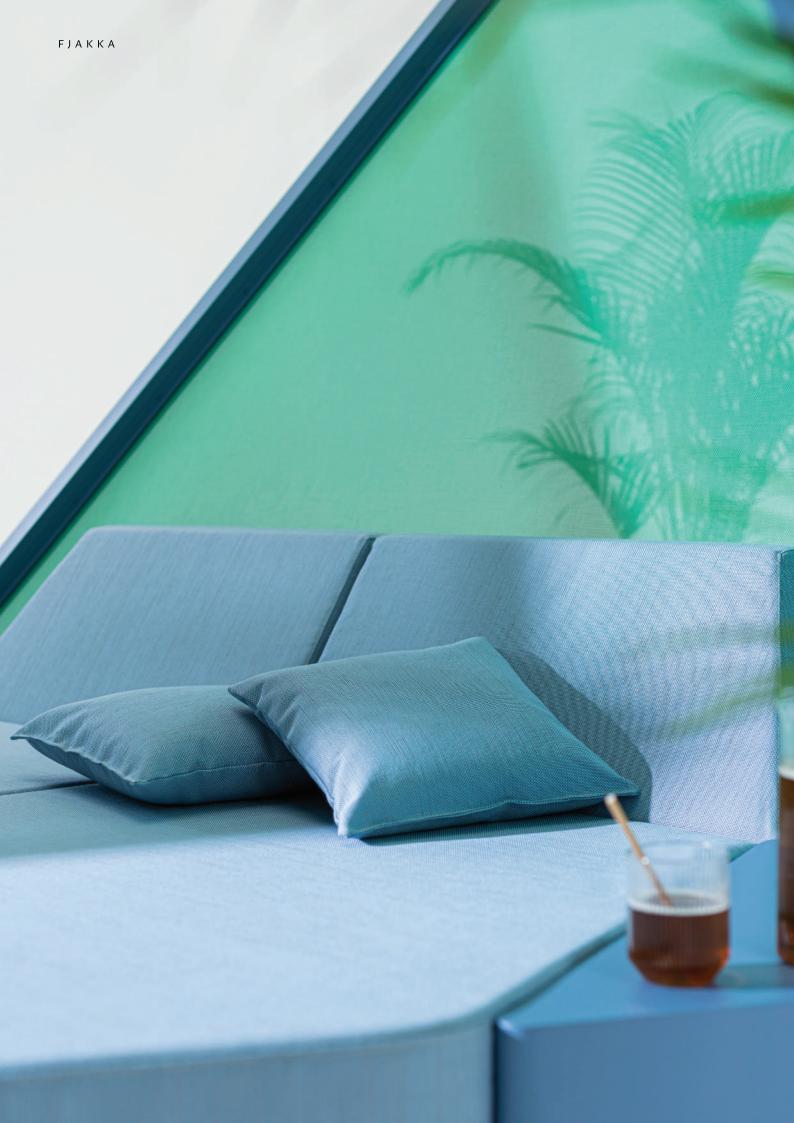

# Seclude

STRUCTURE:

contemporary daybed

Seclude is a contemporary daybed that provides a secluded hedonistic oasis, offering both protection from the sun and the ambiance of the surrounding landscape. A person sitting in the daybed can experience the landscape in various ways, depending on their position. The daybed structure visually frames the surroundings, offering a unique view of the scenery. Thanks to the airy sunshades and the mattress, Seclude can accommodate at least two people in a comfortable lying position. The geometric shape of the daybed reflects contemporary architecture and the natural environment. Its construction and textile colors have been inspired by the Mediterranean landscape, specifically the color of indigenous Mediterranean plants (grey-blue fescue and coastal samphire), or the colors of sand, rocks, and the deep sea.

and the deep sea.

aluminum, powder-coated

BACKREST/MATTRESS: polyurethane foam, water resistant fabric

SHADE: mesh fabric

SIDE AND FRONT TABLES: aluminum plate, powder-coated